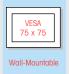

## 12" WIDESCREEN LCD DIGITAL TV/MONITOR

- 12" Widescreen TFT LCD Color Display
- Dual ATSC/NTSC tuner for Digital and Standard TV broadcast reception
- Accepts DTV signals up to 1080i
- AV Input Jacks for use with media players, DVR/ VCRs, video games, and more
- 15-pin VGA interface for use with Computer Systems
- Full-range stereo speakers (6W)
- Digital comb filter and noise reduction
- V-chip parental control, Closed-Caption, and Electronic Program Guide support
- Multi-language on-screen display
- Wall-mountable design (VESA 75mm x 75mm)